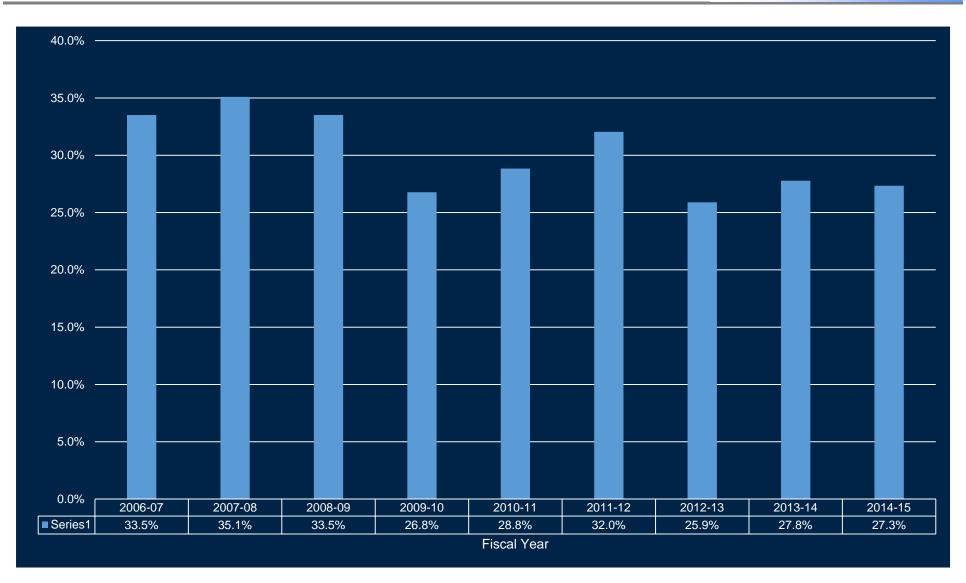

| В            |
|---|-------------------------------------------|--------------|
|   |                                           |              |
| 1 | 2015-16 Budget Commitment and Contingency | \$3,154,836  |
| 2 | Capital Projects                          | \$5,206,072  |
| 3 | Vested Employee Services                  | \$9,742,611  |
| 4 | PSERS Contingency                         | \$9,313,434  |
| 5 | Healthcare Contingency                    | \$4,300,000  |
| 6 | Assigned to: Athletic Fund Expenditures   | \$664,094    |
| 7 | Total                                     | \$32,381,047 |
|   |                                           |              |
|   |                                           |              |

# Fund Balance (% of Budget)